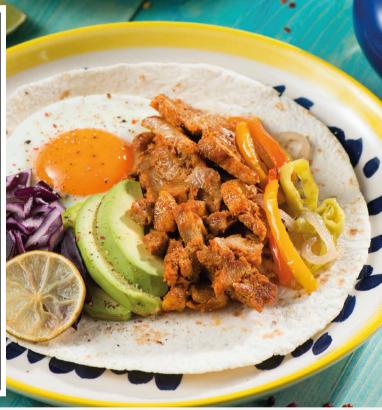

menu

**WRAP · BURRITO · SALADS** PIZZA TOPPING • STRIPS BOWL **SANDWICHES • PIE FILLING** 

Think healthy

CODE: 301215

UNITS / CASE: |

CASE WEIGHT: 10 lb / 4.5 kg

CASE DIM.: 12.3 x 11 x 5.6"

TiHi: 12 x 10