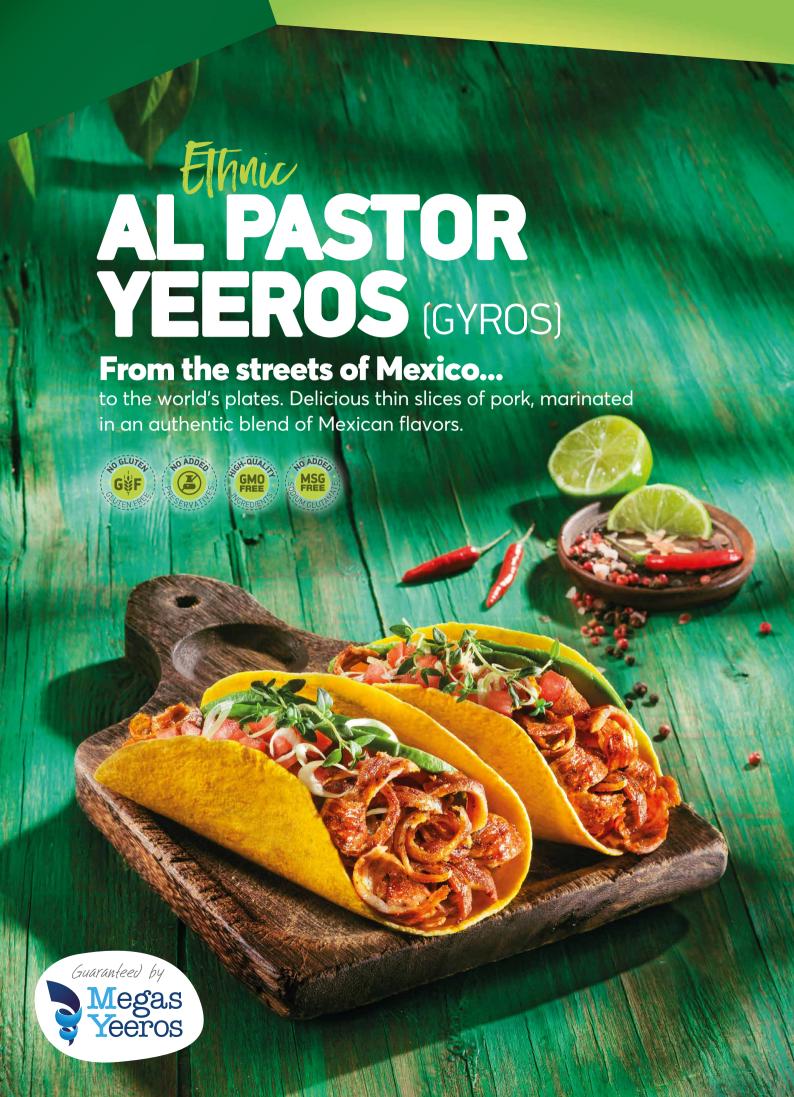

# AL PASTOR (GYROS) YEEROS

Crafted with the finest ingredients Mega Yeeros Al Pastor revives traditional recipes with innovative combinations, making it effortless to bring authentic flavors to your menu.

Less work in preparation more time to impress your clients!

**AL PASTOR YEEROS** 

## menu

TACOS • QUESADILLAS • TORTAS **BURRITOS • FAJITAS • BOWL** WITH NACHOS • MIX GRILL